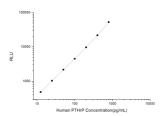

## **PRODUCT PROPERTIES**

**Detection** Chemiluminescence Sensitivity 7.5pg/mL Detection 12.5~800pg/mL Limit

Assay Time 3.5h

Storage If unopened the kit may be stored at 2-8 °C for up to 1 month. If the kit will not be used within 1 month, store the components