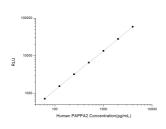

## **PRODUCT PROPERTIES**

 Detection
 Chemiluminescence

 Sensitivity
 37.5pg/mL

 Detection
 62.5~4000pg/mL

 Limit
 3.5h

 Assay Time
 3.5h

 Storage
 If unopened the kit may be stored at 2-8 °C for up to 1 month. If the kit will not be used within 1 month, store the component table in the manual.