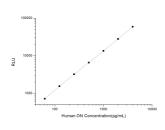

PRODUCT PROPERTIES

. Reactivity Human

 Detection
 Chemilluminescence

 Sensitivity
 37.5pg/mL

 Detection
 62.5~4000pg/mL

 Limit
 3.5h

 Assay Time
 3.5h

 Instruction
 If unopened the kit may be stored at 2-8 °C for up to 1 month. If the kit will not be used within 1 month, store the component suble in the manual.