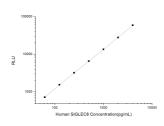

### **PRODUCT PROPERTIES**

 Detection
 Chemiluminescence

 Sensitivity
 37.5pg/mL

 Detection
 62.5~4000pg/mL

 Limit
 3.5h

 Storage
 If unopened the kit may be stored at 2-8 °C for up to 1 month. If the kit will not be used within 1 month, store the components separately, according to the component table in the manual.