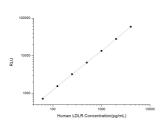

## **PRODUCT PROPERTIES**

Detection Chemiluminescence Sensitivity 37.5pg/mL Detection 62.5~4000pg/mL Limit Assay Time 3.5h Storage If unopened the kit may be stored at 2-8 °C for up to 1 month. If the kit will not be used within 1 month, store the components 
 Instruction
 separately, according to the component table in the manual.