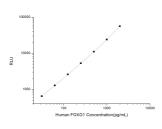

## **PRODUCT PROPERTIES**

Detection Chemiluminescence Sensitivity 18.75pg/mL Detection 31.25~2000pg/mL Limit Assay Time 3.5h Storage If unopened the kit may be stored at 2-8 °C for up to 1 month. If the kit will not be used within 1 month, store the components Instruction separately, according to the component table in the manual. Note FOR RESEARCH USE ONLY (RUO).