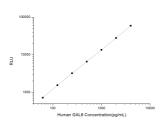

**PRODUCT PROPERTIES** 

Detection Chemiluminescence Sensitivity 37.5pg/mL Detection 62.5~4000pg/mL Limit Assay Time 3.5h Storage If unopened the kit may be stored at 2-8 °C for up to 1 month. If the kit will not be used within 1 month, store the components Instruction separately, according to the component table in the manual. Note FOR RESEARCH USE ONLY (RUO).