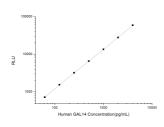

## **PRODUCT PROPERTIES**

Detection Chemiluminescence Sensitivity 37.5pg/mL Detection 62.5~4000pg/mL Limit Assay Time 3.5h Storage If unopened the kit may be stored at 2-8 °C for up to 1 month. If the kit will not be used within 1 month, store the components Instruction separately, according to the component table in the manual. Note FOR RESEARCH USE ONLY (RUO).