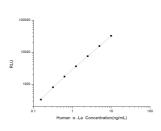

. Reactivity Human

**PRODUCT PROPERTIES** 

 Detection
 Chemilluminescence

 Sensitivity
 0.09ng/mL

 Detection
 0.16~10ng/mL

 Limit
 3.5h

 Assay Time
 3.5h

 Instruction
 If unopened the kit may be stored at 2-8 °C for up to 1 month. If the kit will not be used within 1 month, store the components expansion