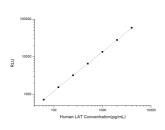

## **PRODUCT PROPERTIES**

Detection Chemiluminescence Sensitivity 37.5pg/mL Detection 62.5~4000pg/mL Limit Assay Time 3.5h Storage If unopened the kit may be stored at 2-8 °C for up to 1 month. If the kit will not be used within 1 month, store the components 
 Instruction
 separately, according to the component table in the manual.