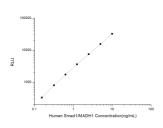

## **PRODUCT PROPERTIES**

 Detection
 Chemiluminescence

 Sensitivity
 0.09ng/mL

 Detection
 0.16~10ng/mL

 Limit
 3.5h

 Storage
 If unopened the kit may be stored at 2-8 °C for up to 1 month. If the kit will not be used within 1 month, store the components expansion and the component table in the manual.