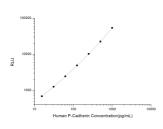

## **PRODUCT PROPERTIES**

Detection Chemiluminescence Sensitivity 9.38pg/mL Detection 15.63~1000pg/mL Limit Assay Time 3.5h Storage If unopened the kit may be stored at 2-8 °C for up to 1 month. If the kit will not be used within 1 month, store the components Instruction separately, according to the component table in the manual. Note FOR RESEARCH USE ONLY (RUO).