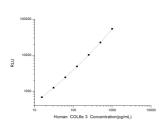

**PRODUCT PROPERTIES** 

Detection Chemiluminescence Sensitivity 9.38pg/mL Detection 15.63~1000pg/mL Limit Assay Time 3.5h Storage If unopened the kit may be stored at 2-8 °C for up to 1 month. If the kit will not be used within 1 month, store the components 
 Instruction
 separately, according to the component table in the manual.