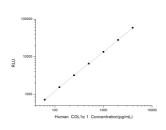

## **PRODUCT PROPERTIES**

Detection Chemiluminescence Sensitivity 37.5pg/mL Detection 62.5~4000pg/mL Limit Assay Time 3.5h Storage If unopened the kit may be stored at 2-8 °C for up to 1 month. If the kit will not be used within 1 month, store the components Instruction separately, according to the component table in the manual. Note FOR RESEARCH USE ONLY (RUO).