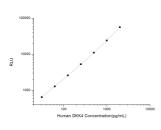

## **PRODUCT PROPERTIES**

Detection Chemiluminescence Sensitivity 18.75pg/mL Detection 31.25~2000pg/mL Limit Assay Time 3.5h Storage If unopened the kit may be stored at 2-8 °C for up to 1 month. If the kit will not be used within 1 month, store the components Instruction separately, according to the component table in the manual. Note FOR RESEARCH USE ONLY (RUO).