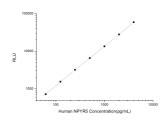

## **PRODUCT PROPERTIES**

| Detection<br>Sensitivity | Chemiluminescence                                                                                                               |
|--------------------------|---------------------------------------------------------------------------------------------------------------------------------|
| •                        | 62.5~4000pg/mL                                                                                                                  |
|                          | 62.5~4000pg/mL                                                                                                                  |
| Limit                    |                                                                                                                                 |
| Assay Time               | 3.5h                                                                                                                            |
| Storage                  | If unopened the kit may be stored at 2-8 °C for up to 1 month. If the kit will not be used within 1 month, store the components |
| Instruction              | separately, according to the component table in the manual.                                                                     |
|                          | FOR RESEARCH USE ONLY (RUO).                                                                                                    |
|                          |                                                                                                                                 |