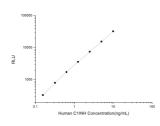

## **PRODUCT PROPERTIES**

 Detection
 Chemiluminescence

 Sensitivity
 0.09ng/mL

 Detection
 0.16~10ng/mL

 Limit
 3.5h

 Assay Time
 3.5h

 Instruction
 if unopened the kit may be stored at 2-8 °C for up to 1 month. If the kit will not be used within 1 month, store the components expansion