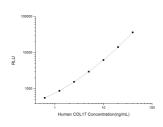

#### Product Kits Type

Short This human COL17A1 kit is a highly sensitive in-vitro chemiluminescent immunoassay for the measurement of trace amounts of Description analytes. Applications CLIA Reactivity Human