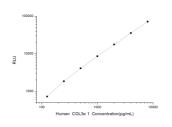

## **PRODUCT PROPERTIES**

Detection Chemiluminescence Sensitivity 75pg/mL Detection 125~8000pg/mL Limit Assay Time 3.5h Storage If unopened the kit may be stored at 2-8 °C for up to 1 month. If the kit will not be used within 1 month, store the components 
 Instruction
 separately, according to the component table in the manual.