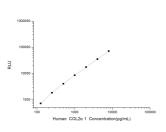

## **PRODUCT PROPERTIES**

Detection Chemiluminescence Sensitivity 75pg/mL Detection 125~8000pg/mL Limit Assay Time 3.5h Storage If unopened the kit may be stored at 2-8 °C for up to 1 month. If the kit will not be used within 1 month, store the components Instruction separately, according to the component table in the manual. Note FOR RESEARCH USE ONLY (RUO).