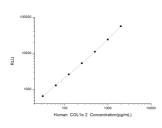

## **PRODUCT PROPERTIES**

Detection Chemiluminescence Sensitivity 18.75pg/mL Detection 31.25~2000pg/mL Limit Assay Time 3.5h Storage If unopened the kit may be stored at 2-8 °C for up to 1 month. If the kit will not be used within 1 month, store the components Instruction separately, according to the component table in the manual. Note FOR RESEARCH USE ONLY (RUO).