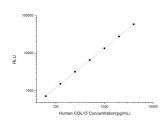

### **PRODUCT PROPERTIES**

Detection Chemiluminescence Sensitivity 37.5pg/mL Detection 62.5~4000pg/mL Limit Assay Time 3.5h Storage If unopened the kit may be stored at 2-8 °C for up to 1 month. If the kit will not be used within 1 month, store the components Instruction separately, according to the component table in the manual. Note FOR RESEARCH USE ONLY (RUO).