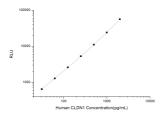

## **PRODUCT PROPERTIES**

**Detection** Chemiluminescence Sensitivity 18.75pg/mL Detection 31.25~2000pg/mL Limit

Assay Time 3.5h

Storage If unopened the kit may be stored at 2-8 °C for up to 1 month. If the kit will not be used within 1 month, store the components