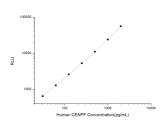

## **PRODUCT PROPERTIES**

Detection Chemiluminescence Sensitivity 18.75pg/mL Detection 31.25~2000pg/mL Limit Assay Time 3.5h Storage If unopened the kit may be stored at 2-8 °C for up to 1 month. If the kit will not be used within 1 month, store the components Instruction separately, according to the component table in the manual. Note FOR RESEARCH USE ONLY (RUO).