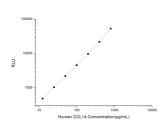

## **PRODUCT PROPERTIES**

Detection Chemiluminescence Sensitivity 7.5pg/mL Detection 12.5~800pg/mL Limit Assay Time 3.5h Storage If unopened the kit may be stored at 2-8 °C for up to 1 month. If the kit will not be used within 1 month, store the components Instruction separately, according to the component table in the manual. Note FOR RESEARCH USE ONLY (RUO).