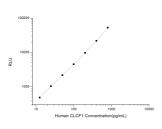

## **PRODUCT PROPERTIES**

Detection Chemiluminescence Sensitivity 7.5pg/mL Detection 12.5~800pg/mL Limit Assay Time 3.5h Storage If unopened the kit may be stored at 2-8 °C for up to 1 month. If the kit will not be used within 1 month, store the components 
 Instruction
 separately, according to the component table in the manual.