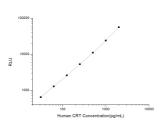

## **PRODUCT PROPERTIES**

Detection Chemiluminescence Sensitivity 18.75pg/mL Detection 31.25~2000pg/mL Limit Assay Time 3.5h Storage If unopened the kit may be stored at 2-8 °C for up to 1 month. If the kit will not be used within 1 month, store the components Instruction separately, according to the component table in the manual. Note FOR RESEARCH USE ONLY (RUO).