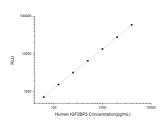

## Product Kits

Type Short This human IGF2BP3 kit is a highly sensitive in-vitro chemiluminescent immunoassay for the measurement of trace amounts of analytes. Applications CLIA Reactivity Human