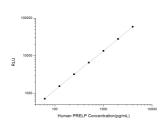

#### **PRODUCT PROPERTIES**

Detection Chemiluminescence Sensitivity 37.5pg/mL Detection 62.5~4000pg/mL Limit Assay Time 3.5h Storage If unopened the kit may be stored at 2-8 °C for up to 1 month. If the kit will not be used within 1 month, store the components Instruction separately, according to the component table in the manual. Note FOR RESEARCH USE ONLY (RUO).