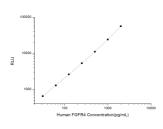

## **PRODUCT PROPERTIES**

 Detection
 Chemilluminescence

 Sensitivity
 18.75pg/mL

 Detection
 31.25~2000pg/mL

 Limit
 3.5h

 Assay Time
 3.5h

 Instruction
 If unopened the kit may be stored at 2-8 °C for up to 1 month. If the kit will not be used within 1 month, store the components expansion in the component table in the manual.