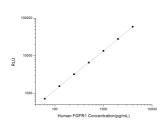

## **PRODUCT PROPERTIES**

Detection Chemiluminescence Sensitivity 37.5pg/mL Detection 62.5~4000pg/mL Limit Assay Time 3.5h Storage If unopened the kit may be stored at 2-8 °C for up to 1 month. If the kit will not be used within 1 month, store the components 
 Instruction
 separately, according to the component table in the manual.