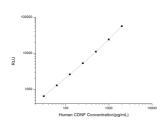

## **PRODUCT PROPERTIES**

Detection Chemiluminescence Sensitivity 18.75pg/mL Detection 31.25~2000pg/mL Limit Assay Time 3.5h Storage If unopened the kit may be stored at 2-8 °C for up to 1 month. If the kit will not be used within 1 month, store the components 
 Instruction
 separately, according to the component table in the manual.