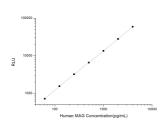

**PRODUCT PROPERTIES** 

 Detection
 Chemiluminescence

 Sensitivity
 37.5pg/mL

 Detection
 62.5~4000pg/mL

 Limit
 3.5h

 Assay Time
 3.5h

 Instruction
 If unopened the kit may be stored at 2-8 °C for up to 1 month. If the kit will not be used within 1 month, store the component suble in the manual.