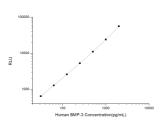

## Human BMP3 (Bone morphogenetic protein 3) CLIA Kit (STJC0000181) STJC0000181

## **GENERAL INFORMATION**

Product Kits Type Short This Description Applications CLIA

Type Short This human BMP3 kit is a highly sensitive in-vitro chemiluminescent immunoassay for the measurement of trace amounts of analytes. ription ations CLIA

Reactivity Human

## **PRODUCT PROPERTIES**

## **TARGET INFORMATION**





This product is suitable for in-vitro studies under the RESEARCH USE ONLY [RUO] licence. This product must not be used as for diagnostic or other medical purposes. St John's Laboratory Ltd, Knowledge Dock Business Centre, University Way, London, E16 2RD | Tel: 0208 223 3081