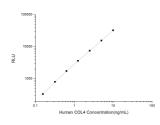

## **PRODUCT PROPERTIES**

Detection Chemiluminescence Sensitivity 0.09ng/mL Detection 0.16~10ng/mL Limit Assay Time 3.5h 
 Storage Instruction
 If unopened the kit may be stored at 2-8 °C for up to 1 month. If the kit will not be used within 1 month, store the components separately, according to the component table in the manual.