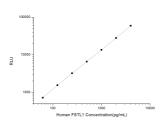

## **PRODUCT PROPERTIES**

Detection Chemiluminescence Sensitivity 37.5pg/mL Detection 62.5~4000pg/mL Limit Assay Time 3.5h Storage If unopened the kit may be stored at 2-8 °C for up to 1 month. If the kit will not be used within 1 month, store the components 
 Instruction
 separately, according to the component table in the manual.