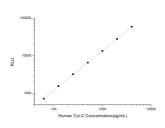

## **PRODUCT PROPERTIES**

 Detection
 Chemiluminescence

 Sensitivity
 37.5pg/mL

 Detection
 62.5~4000pg/mL

 Limit
 3.5h

 Assay Time
 3.5h

 Instruction
 If unopened the kit may be stored at 2-8 °C for up to 1 month. If the kit will not be used within 1 month, store the component suble in the manual.