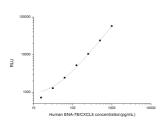

## **PRODUCT PROPERTIES**

Detection Chemiluminescence Sensitivity 9.38pg/mL Detection 15.63~1000pg/mL Limit Assay Time 3.5h Storage If unopened the kit may be stored at 2-8 °C for up to 1 month. If the kit will not be used within 1 month, store the components Instruction separately, according to the component table in the manual. Note FOR RESEARCH USE ONLY (RUO).