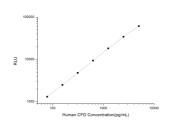

## **PRODUCT PROPERTIES**

 Detection
 Chemilluminescence

 Sensitivity
 46.88pg/mL

 Detection
 78.13~5000pg/mL

 Limit
 3.5h

 Assay Time
 3.5h

 Instruction
 FOR RESEARCH USE ONLY (RUO).