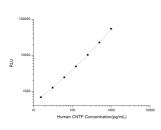

## **PRODUCT PROPERTIES**

 Detection
 Chemilluminescence

 Sensitivity
 9.38pg/mL

 Detection
 15.63~1000pg/mL

 Limit
 3.5h

 Assay Time
 3.5h

 Istruction
 If unopened the kit may be stored at 2-8 °C for up to 1 month. If the kit will not be used within 1 month, store the components expanded to the component table in the manual.