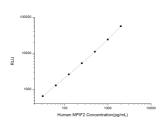

## **PRODUCT PROPERTIES**

Detection Chemiluminescence Sensitivity 18.75pg/mL Detection 31.25~2000pg/mL Limit Assay Time 3.5h Storage If unopened the kit may be stored at 2-8 °C for up to 1 month. If the kit will not be used within 1 month, store the components Instruction separately, according to the component table in the manual. Note FOR RESEARCH USE ONLY (RUO).