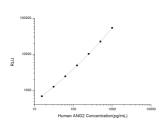

## **PRODUCT PROPERTIES**

 Detection
 Chemiluminescence

 Sensitivity
 9.38pg/mL

 Detection
 15.63~1000pg/mL

 Limit
 3.5m

 Assay Time
 3.5m

 Storage
 If unopened the kit may be stored at 2-8 °C for up to 1 month. If the kit will not be used within 1 month, store the component suble in the manual.