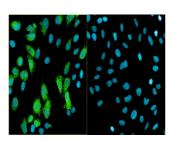

Clonality Polyclonal

Clone ID

Concentration

Conjugation Unconjugated

Purification RNase 8-affinity purified

Dilution Range ELISA 1 to 2 ng/ml; WB 0, 1 to 0, 5 µg/ml; IF 1 to 10 µg/mlAntibody optimal dilution has to be established practically for each

antigen and assay format

Formulation Concentrated ammonium sulphate in PBS pH 7.4

Isotype IgG

Storage Store at +4°C upon receipt. As product is (NH4) 2SO4 precipitate, mix well by pipetting or vortexing prior use

Instruction

## **TARGET INFORMATION**

Gene ID 122665 Gene Symbol RNASE8

Uniprot ID RNAS8\_HUMAN

Immunogen Recombinant human RNase 8 protein produced by CHO-based proprietary suspension cell line. Human Ribonuclease 8

Region Specificity human RNase 8, cross-reactivity to human RNase 7

Immunogen Sequence

Immunogen