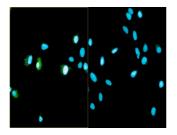

## **GENERAL INFORMATION**

Product Type Primary antibodies

Short Description Mouse monoclonal antibody anti-BDNF is suitable for use in ELISA, Western Blot and Immunofluorescence research

applications.

Applications ELISA, WB, IF Host/Source Mouse