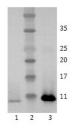

## **PRODUCT PROPERTIES**

Clone ID 4C8

Concentration

Conjugation Unconjugated Purification Protein G purification

 $\textbf{Dilution Range} \quad \text{ELISA 0.05 to 0.1 Mu g/ml; WB 0.2 to 1 Mu g/ml; IF 20 Mu g/ml (weak signal)}$ 