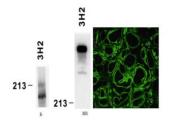

Applications ELISA, IHC, WB, IP

Host/Source Mouse Reactivity Human

## **PRODUCT PROPERTIES**

Clonality Monoclonal Clone ID 3H2

Concentration

Conjugation Unconjugated Purification Protein G purification

Dilution ELISA titer 0.02 µg/ml; WB, reduced conditions; 0.5 to 1 µg/ml; IP 0.5 mg/ml; IHC dilution 5 to 10 µg/ml Monoclonal antibody working