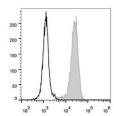

## Anti-CD13/ANPEP antibody [B-F10] {AF488} (STJA0002676)

ST.IA0002676

## **GENERAL INFORMATION**

Product Type Primary antibodies

**Short Description** Mouse monoclonal antibody anti-Aminopeptidase N is suitable for use in Flow Cytometry research applications.

Applications FC Host/Source Mouse Reactivity Human