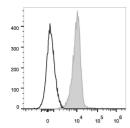

AM1 antibody [158-2B3] {PE/Cyanine7} (STJA0002656)

## **GENERAL INFORMATION**

Product Type Primary antibodies

Short Description Mouse monoclonal antibody anti-Platelet endothelial cell adhesion molecule is suitable for use in Flow Cytometry research

applications.

Applications FC Host/Source Mouse Reactivity Human

## **PRODUCT PROPERTIES**

Clonality Monoclonal **Clone ID** 158-2B3

Concentration

Conjugation PE/Cyanine7 Purification

**Dilution Range** 

Formulation PBS with 0.05% Proclin300, 1% BSA

Isotype lgG1k

Storage Instruction Recommend storing between 2-8°C and protecting from prolonged exposure to light. Do not freeze this product.

## **TARGET INFORMATION**

Gene ID 5175 Gene Symbol PECAM1 Uniprot ID PECA1\_HUMAN

Immunogen Immunogen Region Specificity Immunogen Sequence