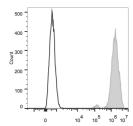

## Anti-CD326/EPCAM antibody [9C4] {PE/Cyanine7} (STJA0002572)

## **GENERAL INFORMATION**

Product Type Primary antibodies

Short Description Mouse monoclonal antibody anti-Epithelial cell adhesion molecule is suitable for use in Flow Cytometry research

applications.

Applications FC Host/Source Mouse Reactivity Human