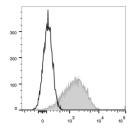

## Anti-PDCD1 antibody [EH12.2H7] {APC} (STJA0002544)

STJA0002544

## **GENERAL INFORMATION**

Product Type Primary antibodies

Short Description Mouse monoclonal antibody anti-Programmed cell death protein 1 is suitable for use in Flow Cytometry research

applications.

Applications FC
Host/Source Mouse
Reactivity Human

## **PRODUCT PROPERTIES**

Clonality Monoclonal
Clone ID EH12.2H7

Concentration
Conjugation
Purification
Dilution Range

Formulation PBS with 0.05% Proclin300, 1% BSA

**Isotype** IgG1k

Storage Instruction Recommend storing between 2-8°C and protecting from prolonged exposure to light. Do not freeze this product.

## **TARGET INFORMATION**

Gene Symbol PDCD1
Uniprot ID PDCD1\_HUMAN

Immunogen
Immunogen Region
Specificity
Immunogen
Sequence



This product is suitable for in-vitro studies under the RESEARCH USE ONLY [RUO] licence. This product must not be used as for diagnostic or other medical purposes. St John's Laboratory Ltd, Knowledge Dock Business Centre, University Way, London, E16 2RD | Tel: 0208 223 3081