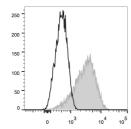

## Anti-PDCD1 antibody [EH12.2H7] {PE} (STJA0002543)

ST.IA0002543

## **GENERAL INFORMATION**

Product Type Primary antibodies

Short Description Mouse monoclonal antibody anti-Programmed cell death protein 1 is suitable for use in Flow Cytometry research

applications.

Applications FC
Host/Source Mouse
Reactivity Human

## **PRODUCT PROPERTIES**

Clonality Monoclonal
Clone ID EH12.2H7

Concentration
Conjugation
Purification
Dilution Range

Formulation PBS with 0.05% Proclin300, 1% BSA

Isotype IgG1k

Storage Instruction Recommend storing between 2-8°C and protecting from prolonged exposure to light. Do not freeze this product.

## **TARGET INFORMATION**

Gene ID 5133
Gene Symbol PDCD1
Uniprot ID PDCD1\_HUMAN

Immunogen Immunogen Region Specificity Immunogen Sequence



This product is suitable for in-vitro studies under the RESEARCH USE ONLY [RUO] licence. This product must not be used as for diagnostic or other medical purposes. St John's Laboratory Ltd, Knowledge Dock Business Centre, University Way, London, E16 2RD | Tel: 0208 223 3081